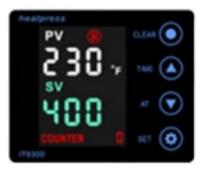

## XH-B5

# **Pneumatic Heat Press**



## INSTRUCTIONS TO USE THE CONTROL PANEL

### 01. IT940N control panel view.



### v03. P-2: Set press time.

Once you have set the temperature, press "set" and select the press time with  $\uparrow\downarrow$  arrows. After selecting the desired time, press "set".



### 05. P-4: Auto shut off.

Use ↑↓ arrows to select the time the press should be left unused before it switches off automatically.



### 02. P-1: Set temperature.

Press "set" and  $\uparrow \downarrow$  arrows to select the desired temperature.



04. P-3: Set between °C or °F.

Press ↑↓ to choose between degrees Celsius or Fahrenheit.





**06.** Once you have selected all the parameters, press "set" to validate them and start using the press.