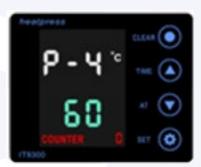

### 02. P-1: Set temperature.

Press "set" and  $\uparrow \downarrow$  arrows to select the desired temperature.

04. P-3: Set between °C or °F.

Press ↑↓ to choose between degrees Celsius or Fahrenheit.

**06.** Once you have selected all the parameters, press "set" to validate them and start using the press.