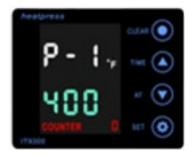

### 01. IT940N control panel view.

### 02. P-1: Set temperature.

Press "set" and  $\uparrow \downarrow$  arrows to select the desired temperature.

04. P-3: Set between °C or °F.

Press ↑↓ to choose between degrees Celsius or Fahrenheit.

**06.** Once you have selected all the parameters, press "set" to validate them and start using the press.