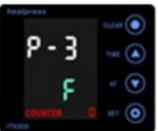

### 02. P-1: Set temperature.

Press "set" and  $\uparrow \downarrow$  arrows to select the desired temperature.

04. P-3: Set between °C or °F.

Press ↑↓ to choose between degrees Celsius or Fahrenheit.

**06.** Once you have selected all the parameters, press "set" to validate them and start using the press.