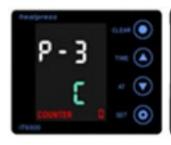

### 02. P-1: Set temperature.

Press "set" and  $\uparrow \downarrow$  arrows to select the desired temperature.

04. P-3: Set between °C or °F.

Press ↑↓ to choose between degrees Celsius or Fahrenheit.

**06.** Once you have selected all the parameters, press "set" to validate them and start using the press.