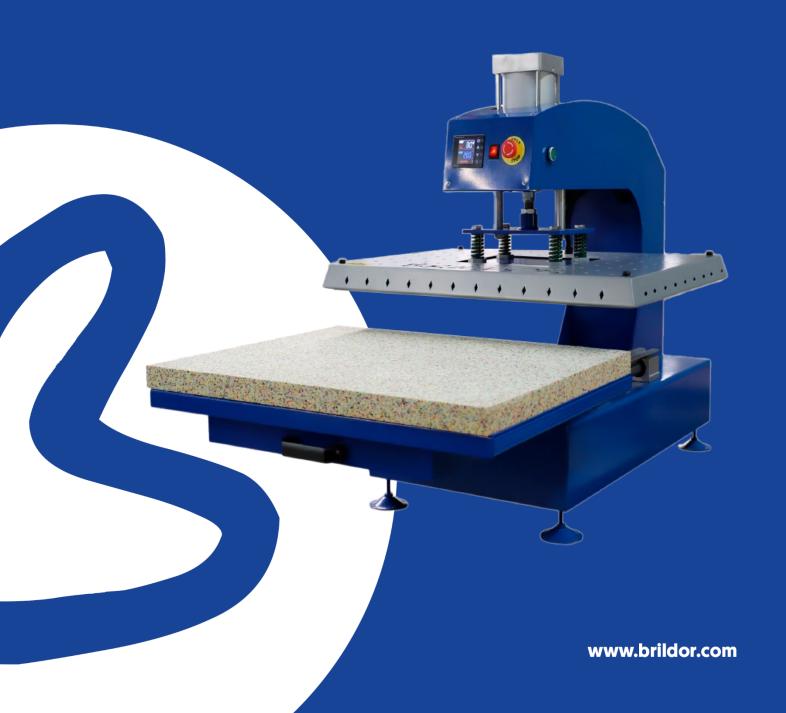

## XH-B5

# **Pneumatic Heat Press**



## INSTRUCTIONS TO USE THE CONTROL PANEL

### 01. IT940N control panel view.



### v03. P-2: Set press time.

Once you have set the temperature, press "set" and select the press time with  $\uparrow\downarrow$  arrows. After selecting the desired time, press "set".



### 05. P-4: Auto shut off.

Use ↑↓ arrows to select the time the press should be left unused before it switches off automatically.



### 02. P-1: Set temperature.

Press "set" and  $\uparrow \downarrow$  arrows to select the desired temperature.



04. P-3: Set between °C or °F.

Press ↑↓ to choose between degrees Celsius or Fahrenheit.





**06.** Once you have selected all the parameters, press "set" to validate them and start using the press.