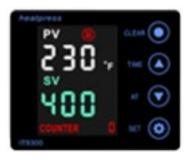

### 01. IT940N control panel view.

### 02. P-1: Set temperature.

Press "set" and  $\uparrow \downarrow$  arrows to select the desired temperature.

04. P-3: Set between °C or °F.

Press ↑↓ to choose between degrees Celsius or Fahrenheit.

**06.** Once you have selected all the parameters, press "set" to validate them and start using the press.