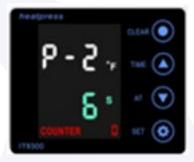

### v03. P-2: Set press time.

Once you have set the temperature, press "set" and select the press time with  $\uparrow\downarrow$  arrows. After selecting the desired time, press "set".

### 05. P-4: Auto shut off.

Use ↑↓ arrows to select the time the press should be left unused before it switches off automatically.