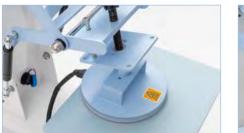

## HOW TO INSTALL THE MUG/TUMBLER PRESS ATTACHMENT?

1 Turn off the machine;

2 Slide out the drawer for convenient operation;

3 Unplug the connect cable connected to the heating platen;

4 Plug in the connect cable connected to the mug/tumbler heat press;

5 The installation is complete!