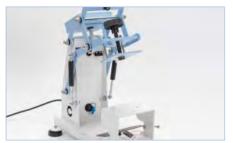

## **KNOW THE MACHINE**

1 Pressure Knob

2 Pressure Handle

3 Silicone Pad

4 Slide-Out Drawer Handle

5 Digital Control Meter

6 Control Box

7 Heating Platen