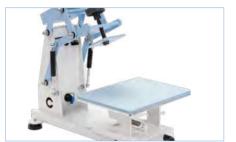

## **KNOW THE MACHINE**

1 Pressure Knob

2 Pressure Handle

3 Silicone Pad

4 Slide-Out Drawer Handle

5 Digital Control Meter

6 Control Box

7 Heating Platen