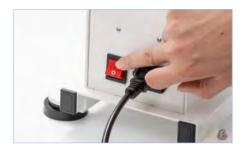

ng printout result!

## **HOW TO INSTALL THE HIP FLASK HEATER?**



1 Turn off the machine;



2 Remove the heating platen;



3 Remove the screws from the board;



4 Secure the bottom with screws;



5 Secure the hip flask heater with screws:



6 Plug in the connect cable, and the installation is complete!

## **HOW TO PRINT A HIP FLASK?**



1 Fix the image on the hip flask with heat-resistant tape;



2 Adjust the printing pressure;



3 Turn on the machine;



4 Set the printing time and temperature;



As the machine heats up to the set temperature, put the hip flask on the attachment;

Press down the handle, and the machine will start the countdown automatically;





7 After the countdown, lift up the handle:



8 Check the amazing printout

## **HOW TO INSTALL THE CAP HEATER?**



Turn off the machine;



2 Remove the heating platen;



3 Secure the bottom with screws;



4 Secure the cap heater with screws;



5 Plug in the connect cable;



6 The installation is complete!

## **HOW TO PRINT A CAP?**



1 Fix the image on the cap with heat-resistant tape;



2 Place the cap on the pad and secure the cap with the holding device;



3 Adjust the printing pressure;



4 Turn on the machine;



5 Set the printing time and temperature;



6 As the machine heats up to the set temperature, press down the handle, and the machine will start the countdown automatically;





Check the amazing printout

Combo Heat Press Machine

## **HOW TO INSTALL THE PEN HEATER?**



1 Turn off the machine;



2 Remove the heating platen;



3 Secure the bottom with screws;



4 Secure th