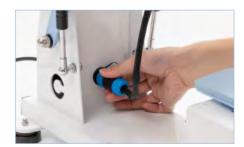

## HOW TO INSTALL THE MUG/TUMBLER PRESS ATTACHMENT?

1 Turn off the machine;

2 Slide out the drawer for convenient operation;

3 Unplug the connect cable connected to the heating platen;

4 Plug in the connect cable connected to the mug/tumbler heat press;

## **HOW TO INSTALL THE PLATE HEATER?**

Turn off the machine;

2 Unplug the connect cable connected to the heating platen;

3 Remove the screws from the heating

4 Remove the heating platen and install the 5 Secure the plate heater with screws; plate heater;

## **HOW TO INSTALL THE HIP FLASK HEATER?**

1 Turn off the machine;

2 Remove the heating platen;

3 Remove the screws from the board;

4 Secure the bottom with screws;

5 Secure the hip flask heater with screws:

## **HOW TO INSTALL THE CAP HEATER?**

Turn off the machine;

2 Remove the heating platen;

3 Secure the bottom with screws;

4 Secure the cap heater with screws;

5 Plug in the connect cable;

6 The installation is complete!

## **HOW TO INSTALL THE PEN HEATER?**

1 Turn off the machine;

2 Remove the heating platen;

3 Secure the bottom with screws;

4 Secure the pen heater with screws;

5 Plug in the connect cable;

6 The installation is complete!