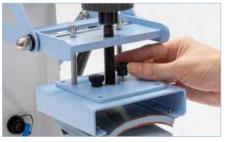

## **HOW TO PRINT A T-SHIRT?**

1 Fix the image on the T-shirt with heat-resistant tape;

2 Put a piece of protective paper on the silicon pad so that the inks won't ruin the silicon pad and the printed items;

3 Slide out the drawer, put the item on the protective paper and cover the item with another piece of protective paper;

4 Adjust the printing pressure;

Turn on the machine; set printing time and temperature, and wait for the machine to heat up: