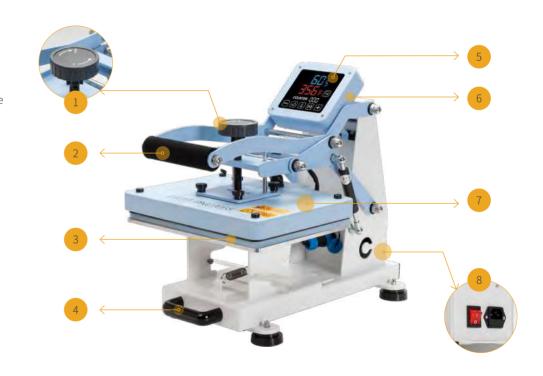

## **KNOW THE MACHINE**

1 Pressure Knob

2 Pressure Handle

3 Silicone Pad

4 Slide-Out Drawer Handle

5 Digital Control Meter

6 Control Box

7 Heating Platen

8 Power Switch