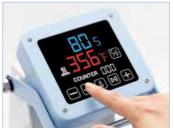

## **KNOW THE CONTROL PANEL**

## **HOW TO USE THE CONTROL PANEL?**

## 1. How to switch between °F and °C?

Click the button to switch between °C and °F

## 2. How to clear the number of uses?

Long press the Time button for 8 seconds to clear the number of uses

Combo Heat Press Machine

#### 3. How to set the time?

 Click the Time button to enter time setting mode;

2. Click the Plus or Minus button to adjust the value;

3. Click the Time button again, exit time setting mode.

## 4. How to set the temperature?

 Click the Temperature button to enter temperature setting mode;

2. Click the Plus or Minus button to adjust the value;

3. Click the Temperature button again, exit temperature setting

## 5. Start printing

- Click the Start button to start the countdown:
- 2. Press down the handle also can start the countdown automatically;
- 3. Click the Start button again at any time to stop the countdown.