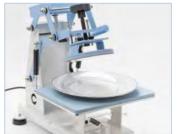

## **KNOW THE MACHINE**

1 Pressure Knob

2 Pressure Handle

3 Silicone Pad

4 Slide-Out Drawer Handle

5 Digital Control Meter

6 Control Box

7 Heating Platen

## **HOW TO PRINT A PLATE?**

heat-resistant tape;

1) Fix the image on the plate with 2 Adjust the printing pressure;

3 Turn on the machine;

4 Set the printing time and temperature;

5 As the machine heats up to the 6 Press down the handle, and set temperature, put the plate on the attachment: