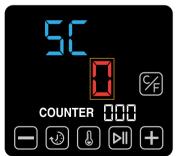

## 1. How to switch between °F and °C?

Click the button to switch between °C and °F

## 2. How to clear the number of uses?

Long press the Time button for 8 seconds to clear the number of uses

Combo Heat Press Machine

#### 3. How to set the time?

 Click the Time button to enter time setting mode;

2. Click the Plus or Minus button to adjust the value;

3. Click the Time button again, exit time setting mode.

## 4. How to set the temperature?

 Click the Temperature button to enter temperature setting mode;

2. Click the Plus or Minus button to adjust the value;

3. Click the Temperature button again, exit temperature setting

## 5. Start printing

- Click the Start button to start the countdown:
- 2. Press down the handle also can start the countdown automatically;
- 3. Click the Start button again at any time to stop the countdown.