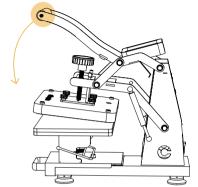

## **KNOW THE MACHINE**

1 Pressure Knob

2 Pressure Handle

3 Silicone Pad

4 Slide-Out Drawer Handle

5 Digital Control Meter

6 Control Box

7 Heating Platen

8 Power Switch