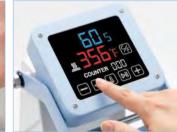

## **KNOW THE CONTROL PANEL**

## **HOW TO USE THE CONTROL PANEL?**

## 1. How to switch between °F and °C?

Click the button to switch between °C and °F

## 2. How to clear the number of uses?

Long press the Time button for 8 seconds to clear the number of uses

Combo Heat Press Machine

#### 3. How to set the time?

 Click the Time button to enter time setting mode;

2. Click the Plus or Minus button to adjust the value;

3. Click the Time button again, exit time setting mode.

## 4. How to set the temperature?

 Click the Temperature button to enter temperature setting mode;

2. Click the Plus or Minus button to adjust the value;

3. Click the Temperature button again, exit temperature setting

## 5. Start printing

- Click the Start button to start the countdown:
- 2. Press down the handle also can start the countdown automatically;
- 3. Click the Start button again at any time to stop the countdown.