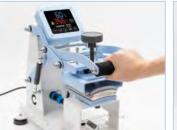

## 5. Start printing

- Click the Start button to start the countdown:
- 2. Press down the handle also can start the countdown automatically;
- 3. Click the Start button again at any time to stop the countdown.

## **HOW TO PRINT A T-SHIRT?**

1 Fix the image on the T-shirt with heat-resistant tape;

2 Put a piece of protective paper on the silicon pad so that the inks won't ruin the silicon pad and the printed items;

3 Slide out the drawer, put the item on the protective paper and cover the item with another piece of protective paper;

4 Adjust the printing pressure;

Turn on the machine; set printing time and temperature, and wait for the machine to heat up:

6 When the machine heats up to the set temperature, press down the handle, and the machine will start the countdown automatically;

7 After the countdown, the machine will beep a sound and then lift up the handle;