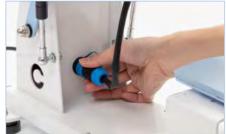

## HOW TO INSTALL THE MUG/TUMBLER PRESS ATTACHMENT?

1 Turn off the machine;

2 Slide out the drawer for convenient operation;

3 Unplug the connect cable connected to the heating platen;

4 Plug in the connect cable connected to the mug/tumbler heat press;

5 The installation is complete!