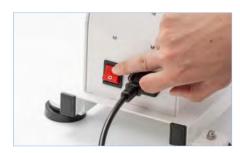

the countdown, lift up the handle:



8 Check the amazing printout

## **HOW TO INSTALL THE CAP HEATER?**



Turn off the machine;



2 Remove the heating platen;



3 Secure the bottom with screws;



4 Secure the cap heater with screws;



5 Plug in the connect cable;



6 The installation is complete!

## **HOW TO PRINT A CAP?**



1 Fix the image on the cap with heat-resistant tape;



2 Place the cap on the pad and secure the cap with the holding device;



3 Adjust the printing pressure;



4 Turn on the machine;



5 Set the printing time and temperature;



6 As the machine heats up to the set temperature, press down the handle, and the machine will start the countdown automatically;





Check the amazing printout

Combo Heat Press Machine

## **HOW TO INSTALL THE PEN HEATER?**



1 Turn off the machine;



2 Remove the heating platen;



3 Secure the bottom with screws;



4 Secure the pen heater with screws;



5 Plug in the connect cable;



6 The installation is complete!

## **HOW TO PRINT A PEN?**



1 Fix the image on the pen with heat-resistant tape;



Put the pen on the machine, lined up neatly with the print side facing up;



3 Adjust the printing pressure;



4 Turn on the machine;



5 Set the printing time and temperature;



6 As the machine heats up to the set temperature, press down the handle, and the machine will start the countdown automatically;



7 After the countdown, lift up the handle:



8 Check the amazing printout result!

Combo Heat Press Machine

## PRINTING PARAMETERS



#### Note

- 1. All the data above are our Combo Heat Press o