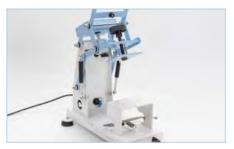

## **KNOW THE MACHINE**

1 Pressure Knob

2 Pressure Handle

3 Silicone Pad

4 Slide-Out Drawer Handle

5 Digital Control Meter

6 Control Box

7 Heating Platen