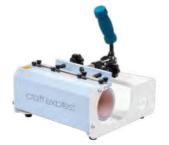

## **KNOW THE MACHINE**

1 Pressure Knob

2 Pressure Handle

3 Silicone Pad

4 Slide-Out Drawer Handle

5 Digital Control Meter

6 Control Box

7 Heating Platen

8 Power Switch