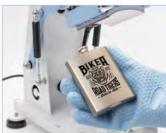

## **HOW TO PRINT A CAP?**

1 Fix the image on the cap with heat-resistant tape;

2 Place the cap on the pad and secure the cap with the holding device;

3 Adjust the printing pressure;

4 Turn on the machine;