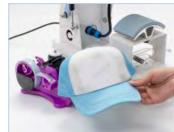

## **HOW TO PRINT A CAP?**

1 Fix the image on the cap with heat-resistant tape;

2 Place the cap on the pad and secure the cap with the holding device;

3 Adjust the printing pressure;

4 Turn on the machine;