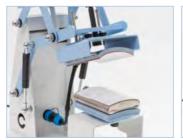

## **HOW TO PRINT A T-SHIRT?**

1 Fix the image on the T-shirt with heat-resistant tape;

2 Put a piece of protective paper on the silicon pad so that the inks won't ruin the silicon pad and the printed items;

3 Slide out the drawer, put the item on the protective paper and cover the item with another piece of protective paper;

4 Adjust the printing pressure;

Turn on the machine; set printing time and temperature, and wait for the machine to heat up:

6 When the machine heats up to the set temperature, press down the handle, and the machine will start the countdown automatically;

7 After the countdown, the machine will beep a sound and then lift up the handle;

8 Remove the image as it cools down; check the amazing printout result.