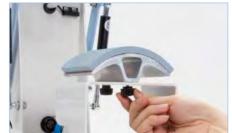

## **HOW TO INSTALL THE PLATE HEATER?**

Turn off the machine;

2 Unplug the connect cable connected to the heating platen;

3 Remove the screws from the heating

4 Remove the heating platen and install the 5 Secure the plate heater with screws; plate heater;

6 Plug in the connect cable, and the installation is complete!