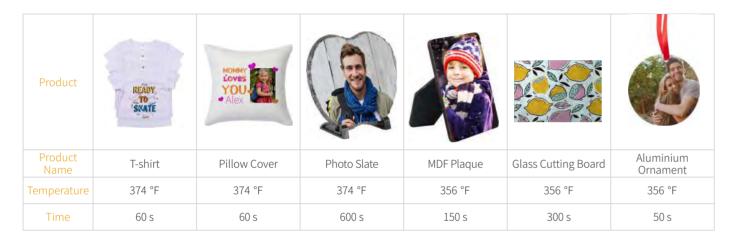

## PRINTING PARAMETERS

#### Note

- 1. All the data above are our Combo Heat Press only.
- All the data above are based on the test results of our sublimation blanks and for reference only. Please test your own products and find the proper parameters.