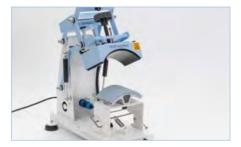

## **KNOW THE MACHINE**

1 Pressure Knob

2 Pressure Handle

3 Silicone Pad

4 Slide-Out Drawer Handle

5 Digital Control Meter

6 Control Box

7 Heating Platen