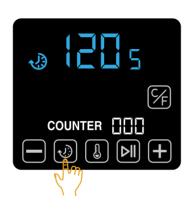

1. Long press the Start button for 8 seconds to enter the temperature compensation settings;

2. Click the Plus or Minus button to adjust the value;

3. Long press the Start button for 8 seconds again to exit the temperature compensation settings.

#### 7. Restore default values

After pressing the Start button for 8 seconds to enter the temperature compensation settings, click the Start button to switch to the settings page for the other 3 values, which we normally do not need to change. If you have accidentally changed the values, you can adjust them back to the default values according to the diagram below.

1. Long press the Start button for 8 seconds to enter the temperature compensation settings;

The default temp. difference value is 0;

2. Click the Start button to switch the screen;

COUNTER [][]

The default power

parameter is 16;

**%** 

3. Click the Plus or Minus button to adjust the value;

 Long press the Start button for 8 seconds again to exit the temperature compensation settings.

The default current parameter is 100;