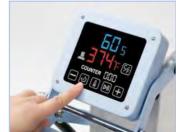

## **KNOW THE CONTROL PANEL**

## **HOW TO USE THE CONTROL PANEL?**

## 1. How to switch between °F and °C?

Click the button to switch between °C and °F

## 2. How to clear the number of uses?

Long press the Time button for 8 seconds to clear the number of uses

Combo Heat Press Machine

#### 3. How to set the time?

 Click the Time button to enter time setting mode;

2. Click the Plus or Minus button to adjust the value;

3. Click the Time button again, exit time setting mode.

## 4. How to set the temperature?

 Click the Temperature button to enter temperature setting mode;

2. Click the Plus or Minus button to adjust the value;

3. Click the Temperature button again, exit temperature setting

## 5. Start printing

- Click the Start button to start the countdown:
- 2. Press down the handle also can start the countdown automatically;
- 3. Click the Start button again at any time to stop the countdown.

### 6. Temperature compensation

If the actual temperature of the heater does not match the value displayed on the screen, the temperature compensation value needs to be adjusted.

Enter the exact temperature difference value to be made up. For example, if the actual temperature is 190°C while the value displayed is 180°C, then enter 10 as temperature difference value.

1. Long press the Start button for 8 seconds to enter the temperature compensation settings;

2. Click the Plus or Minus button to adjust the value;

3. Long press the Start button for 8 seconds again to exit the temperature compensation settings.

#### 7. Restore default values

After pressing the Start button for 8 seconds to enter the temperature compensation settings, click the Start button to switch to the settings page for the other 3 values, which we normally do not need to change. If you have accidentally changed the values, you can adjust them back to the default values according to the diagram below.

1. Long press the Start button for 8 seconds to enter the temperature compensation settings;

The default temp. difference value is 0;

2. Click the Start button to switch the screen;

COUNTER [][]

The default power

parameter is 16;

**%** 

3. Click the Plus or Minus button to adjust the value;

 Long press the Start button for 8 seconds again to exit the temperature compensation settings.

The default current parameter is 100;

The default time interval is 3.