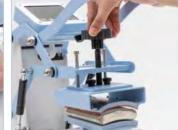

3 Slide out the drawer, put the item on the protective paper and cover the item with another piece of protective paper;

4 Adjust the printing pressure;

Turn on the machine; set printing time and temperature, and wait for the machine to heat up:

## **HOW TO PRINT A TUMBLER?**

1 Fix the image on the tumbler with heat-resistant tape;

2 Adjust the printing pressure;

3 Turn on the machine;

4 Set the printing time and temperature;

5 As the machine heats up to the set temperature, put the tumbler into the attachment:

## **HOW TO PRINT A PLATE?**

heat-resistant tape;

1) Fix the image on the plate with 2 Adjust the printing pressure;

3 Turn on the machine;

4 Set the printing time and temperature;

5 As the machine heats up to the 6 Press down the handle, and set temperature, put the plate on the attachment:

## **HOW TO PRINT A HIP FLASK?**

1 Fix the image on the hip flask with heat-resistant tape;

2 Adjust the printing pressure;

3 Turn on the machine;

4 Set the printing time and temperature;

As the machine heats up to the set temperature, put the hip flask on the attachment;

## **HOW TO PRINT A CAP?**

1 Fix the image on the cap with heat-resistant tape;

2 Place the cap on the pad and secure the cap with the holding device;

3 Adjust the printing pressure;

4 Turn on the machine;

## **HOW TO PRINT A PEN?**

1 Fix the image on the pen with heat-resistant tape;

Put the pen on the machine, lined up neatly with the print side facing up;

3 Adjust the printing pressure;

4 Turn on the machine;