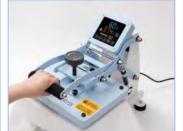

## **KNOW THE MACHINE**

1 Pressure Knob

2 Pressure Handle

3 Silicone Pad

4 Slide-Out Drawer Handle

5 Digital Control Meter

6 Control Box

7 Heating Platen

8 Power Switch