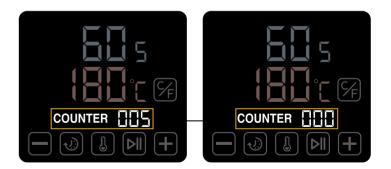

## 2. How to clear the number of uses?

Long press the Time button for 8 seconds to clear the number of uses

Combo Heat Press Machine