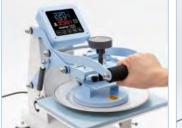

## **KNOW THE CONTROL PANEL**

## **HOW TO USE THE CONTROL PANEL?**

## 5. Start printing

- Click the Start button to start the countdown:
- 2. Press down the handle also can start the countdown automatically;
- 3. Click the Start button again at any time to stop the countdown.