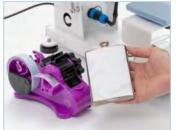

## **HOW TO PRINT A TUMBLER?**

1 Fix the image on the tumbler with heat-resistant tape;

2 Adjust the printing pressure;

3 Turn on the machine;

4 Set the printing time and temperature;

5 As the machine heats up to the set temperature, put the tumbler into the attachment:

## **HOW TO PRINT A HIP FLASK?**

1 Fix the image on the hip flask with heat-resistant tape;

2 Adjust the printing pressure;

3 Turn on the machine;

4 Set the printing time and temperature;

As the machine heats up to the set temperature, put the hip flask on the attachment;