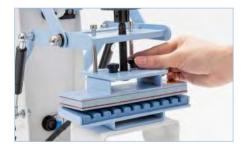

## **HOW TO PRINT A T-SHIRT?**

1 Fix the image on the T-shirt with heat-resistant tape;

2 Put a piece of protective paper on the silicon pad so that the inks won't ruin the silicon pad and the printed items;

3 Slide out the drawer, put the item on the protective paper and cover the item with another piece of protective paper;

4 Adjust the printing pressure;

Turn on the machine; set printing time and temperature, and wait for the machine to heat up:

6 When the machine heats up to the set temperature, press down the handle, and the machine will start the countdown automatically;

7 After the countdown, the machine will beep a sound and then lift up the handle;

8 Remove the image as it cools down; check the amazing printout result.