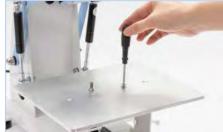

## **HOW TO INSTALL THE PLATE HEATER?**

Turn off the machine;

2 Unplug the connect cable connected to the heating platen;

3 Remove the screws from the heating

4 Remove the heating platen and install the 5 Secure the plate heater with screws; plate heater;

## **HOW TO INSTALL THE HIP FLASK HEATER?**

1 Turn off the machine;

2 Remove the heating platen;

3 Remove the screws from the board;

4 Secure the bottom with screws;

5 Secure the hip flask heater with screws: