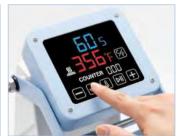

## **KNOW THE CONTROL PANEL**

## **HOW TO USE THE CONTROL PANEL?**

## 1. How to switch between °F and °C?

Click the button to switch between °C and °F

## 2. How to clear the number of uses?

Long press the Time button for 8 seconds to clear the number of uses

Combo Heat Press Machine

#### 3. How to set the time?

 Click the Time button to enter time setting mode;

2. Click the Plus or Minus button to adjust the value;

3. Click the Time button again, exit time setting mode.

## 4. How to set the temperature?

 Click the Temperature button to enter temperature setting mode;

2. Click the Plus or Minus button to adjust the value;

3. Click the Temperature button again, exit temperature setting

## 5. Start printing

- Click the Start button to start the countdown:
- 2. Press down the handle also can start the countdown automatically;
- 3. Click the Start button again at any time to stop the countdown.