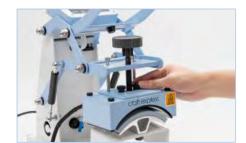

## **HOW TO PRINT A CAP?**

1 Fix the image on the cap with heat-resistant tape;

2 Place the cap on the pad and secure the cap with the holding device;

3 Adjust the printing pressure;

4 Turn on the machine;