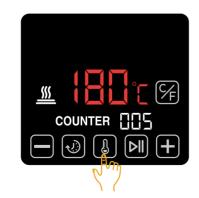

## 1. How to switch between °F and °C?

Click the button to switch between °C and °F

## 2. How to clear the number of uses?

Long press the Time button for 8 seconds to clear the number of uses

Combo Heat Press Machine

#### 3. How to set the time?

 Click the Time button to enter time setting mode;

2. Click the Plus or Minus button to adjust the value;

3. Click the Time button again, exit time setting mode.

## 4. How to set the temperature?

 Click the Temperature button to enter temperature setting mode;

2. Click the Plus or Minus button to adjust the value;

3. Click the Temperature button again, exit temperature setting

## 5. Start printing

- Click the Start button to start the countdown:
- 2. Press down the handle also can start the countdown automatically;
- 3. Click the Start button again at any time to stop the countdown.