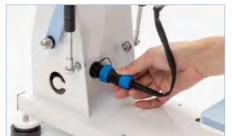

## **HOW TO INSTALL THE CAP HEATER?**

Turn off the machine;

2 Remove the heating platen;

3 Secure the bottom with screws;

4 Secure the cap heater with screws;

5 Plug in the connect cable;

6 The installation is complete!

## **HOW TO INSTALL THE PEN HEATER?**

1 Turn off the machine;

2 Remove the heating platen;

3 Secure the bottom with screws;

4 Secure the pen heater with screws;

5 Plug in the connect cable;

6 The installation is complete!