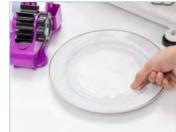

## **HOW TO PRINT A PLATE?**

heat-resistant tape;

1) Fix the image on the plate with 2 Adjust the printing pressure;

3 Turn on the machine;

4 Set the printing time and temperature;

5 As the machine heats up to the 6 Press down the handle, and set temperature, put the plate on the attachment:

the machine will start the countdown automatically;

7 After the countdown, lift up the handle:

8 Check the amazing printout result!