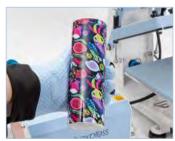

## **HOW TO PRINT A TUMBLER?**

1 Fix the image on the tumbler with heat-resistant tape;

2 Adjust the printing pressure;

3 Turn on the machine;

4 Set the printing time and temperature;

5 As the machine heats up to the set temperature, put the tumbler into the attachment:

6 Press down the handle, and the machine will start the countdown automatically;

7 After the countdown, lift up the handle:

8 Check the amazing printout result!