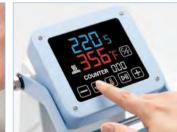

## 1. How to switch between °F and °C?

Click the button to switch between °C and °F

## 2. How to clear the number of uses?

Long press the Time button for 8 seconds to clear the number of uses

Combo Heat Press Machine

#### 3. How to set the time?

 Click the Time button to enter time setting mode;

2. Click the Plus or Minus button to adjust the value;

3. Click the Time button again, exit time setting mode.

## 4. How to set the temperature?

 Click the Temperature button to enter temperature setting mode;

2. Click the Plus or Minus button to adjust the value;

3. Click the Temperature button again, exit temperature setting

## 5. Start printing

- Click the Start button to start the countdown:
- 2. Press down the handle also can start the countdown automatically;
- 3. Click the Start button again at any time to stop the countdown.