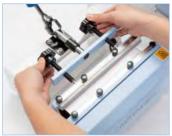

## **KNOW THE MACHINE**

1 Pressure Knob

2 Pressure Handle

3 Silicone Pad

4 Slide-Out Drawer Handle

5 Digital Control Meter

6 Control Box

7 Heating Platen