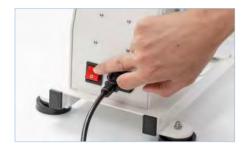

ATER?**



Turn off the machine;



2 Unplug the connect cable connected to the heating platen;



3 Remove the screws from the heating



4 Remove the heating platen and install the 5 Secure the plate heater with screws; plate heater;





6 Plug in the connect cable, and the installation is complete!

## **HOW TO PRINT A PLATE?**



heat-resistant tape;



1) Fix the image on the plate with 2 Adjust the printing pressure;



3 Turn on the machine;



4 Set the printing time and temperature;



5 As the machine heats up to the 6 Press down the handle, and set temperature, put the plate on the attachment:



the machine will start the countdown automatically;



7 After the countdown, lift up the handle:



8 Check the amazing printout result!

## **HOW TO INSTALL THE HIP FLASK HEATER?**



1 Turn off the machine;



2 Remove the heating platen;



3 Remove the screws from the board;



4 Secure the bottom with screws;



5 Secure the hip flask heater with screws:



6 Plug in the connect cable, and the installation is complete!

## **HOW TO PRINT A HIP FLASK?**



1 Fix the image on the hip flask with heat-resistant tape;



2 Adjust the printing pressure;



3 Turn on the machine;



4 Set the printing time and temperature;



As the machine heats up to the set temperature, put the hip flask on the attachment;

Press down the handle, and the machine will start the countdown automatically;





7 After the countdown, lift up the handle:



8 Check the amazing printout

## **HOW TO INSTALL THE CAP HEATER?**



Turn off the machine;



2 Remove the heating platen;



3 Secur