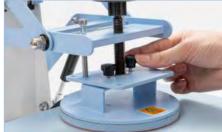

## **HOW TO INSTALL THE PLATE HEATER?**

Turn off the machine;

2 Unplug the connect cable connected to the heating platen;

3 Remove the screws from the heating

4 Remove the heating platen and install the 5 Secure the plate heater with screws; plate heater;

6 Plug in the connect cable, and the installation is complete!