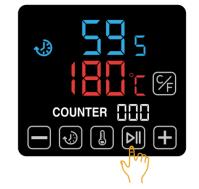

### 6. Temperature compensation

If the actual temperature of the heater does not match the value displayed on the screen, the temperature compensation value needs to be adjusted.

Enter the exact temperature difference value to be made up. For example, if the actual temperature is 190°C while the value displayed is 180°C, then enter 10 as temperature difference value.

1. Long press the Start button for 8 seconds to enter the temperature compensation settings;

2. Click the Plus or Minus button to adjust the value;

3. Long press the Start button for 8 seconds again to exit the temperature compensation settings.

#### 7. Restore default values

After pressing the Start button for 8 seconds to enter the temperature compensation settings, click the Start button to switch to the settings page for the other 3 values, which we normally do not need to change. If you have accidentally changed the values, you can adjust them back to the default values according to the diagram below.

1. Long press the Start button for 8 seconds to enter the temperature compensation settings;

The default temp. difference value is 0;

2. Click the Start button to switch the screen;

COUNTER [][]

The default power

parameter is 16;

**%** 

3. Click the Plus or Minus button to adjust the value;

 Long press the Start button for 8 seconds again to exit the temperature compensation settings.

The default current parameter is 100;