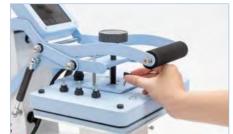

## **KNOW THE MACHINE**

1 Pressure Knob

2 Pressure Handle

3 Silicone Pad

4 Slide-Out Drawer Handle

5 Digital Control Meter

6 Control Box

7 Heating Platen

3 Slide out the drawer, put the item on the protective paper and cover the item with another piece of protective paper;

4 Adjust the printing pressure;

Turn on the machine; set printing time and temperature, and wait for the machine to heat up: