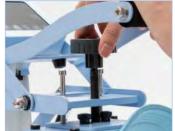

## **KNOW THE MACHINE**

1 Pressure Knob

2 Pressure Handle

3 Silicone Pad

4 Slide-Out Drawer Handle

5 Digital Control Meter

6 Control Box

7 Heating Platen

3 Slide out the drawer, put the item on the protective paper and cover the item with another piece of protective paper;

4 Adjust the printing pressure;

Turn on the machine; set printing time and temperature, and wait for the machine to heat up: