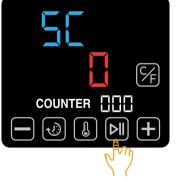

## 1. How to switch between °F and °C?

Click the button to switch between °C and °F

## 2. How to clear the number of uses?

Long press the Time button for 8 seconds to clear the number of uses

Combo Heat Press Machine

#### 3. How to set the time?

 Click the Time button to enter time setting mode;

2. Click the Plus or Minus button to adjust the value;

3. Click the Time button again, exit time setting mode.

## 4. How to set the temperature?

 Click the Temperature button to enter temperature setting mode;

2. Click the Plus or Minus button to adjust the value;

3. Click the Temperature button again, exit temperature setting

## 5. Start printing

- Click the Start button to start the countdown:
- 2. Press down the handle also can start the countdown automatically;
- 3. Click the Start button again at any time to stop the countdown.