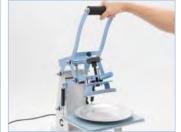

## **HOW TO PRINT A PLATE?**

heat-resistant tape;

1) Fix the image on the plate with 2 Adjust the printing pressure;

3 Turn on the machine;

4 Set the printing time and temperature;

5 As the machine heats up to the 6 Press down the handle, and set temperature, put the plate on the attachment:

the machine will start the countdown automatically;

7 After the countdown, lift up the handle:

8 Check the amazing printout result!