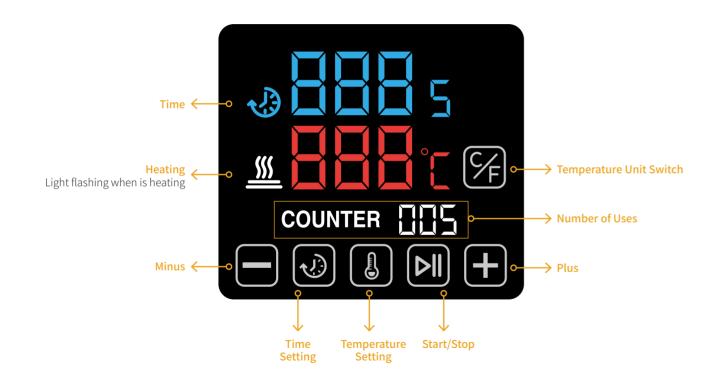

## **KNOW THE CONTROL PANEL**

## **HOW TO USE THE CONTROL PANEL?**

## 1. How to switch between °F and °C?

Click the button to switch between °C and °F

## 2. How to clear the number of uses?

Long press the Time button for 8 seconds to clear the number of uses

Combo Heat Press Machine

#### 3. How to set the time?

 Click the Time button to enter time setting mode;

2. Click the Plus or Minus button to adjust the value;

3. Click the Time button again, exit time setting mode.

## 4. How to set the temperature?

 Click the Temperature button to enter temperature setting mode;

2. Click the Plus or Minus button to adjust the value;

3. Click the Temperature button again, exit temperature setting

## 5. Start printing

- Click the Start button to start the countdown:
- 2. Press down the handle also can start the countdown automatically;
- 3. Click the Start button again at any time to stop the countdown.

### 6. Temperature compensation

If the actual temperature of the heater does not match the value displayed on the screen, the temperature compensation value needs to be adjusted.

Enter the exact temperature difference value to be made up. For example, if the actual temperature is 190°C while the value displayed is 180°C, then enter 10 as temperature difference value.

1. Long press the Start button for 8 seconds to enter the temperature compensation settings;

2. Click the Plus or Minus button to adjust the value;

3. Long press the Start button for 8 seconds again to exit the temperature compensation settings.

#### 7. Restore default values

After pressing the Start button for 8 seconds to enter the temperature compensation settings, click the Start button to switch to the settings page for the other 3 values, which we normally do not need to change. If you have accidentally changed the values, you can adjust them back to the default values according to the diagram below.

1. Long press the Start button for 8 seconds to enter the temperature compensation settings;

The default temp. difference value is 0;

2. Click the Start button to switch the screen;

COUNTER [][]

The default power

parameter is 16;

**%** 

3. Click the Plus or Minus button to adjust the value;

 Long press the Start button for 8 seconds again to exit the temperature compensation settings.

The default current parameter is 100;

The default time interval is 3.