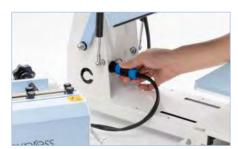

## HOW TO INSTALL THE MUG/TUMBLER PRESS ATTACHMENT?

1 Turn off the machine;

2 Slide out the drawer for convenient operation;

3 Unplug the connect cable connected to the heating platen;

4 Plug in the connect cable connected to the mug/tumbler heat press;

## **HOW TO INSTALL THE PLATE HEATER?**

Turn off the machine;

2 Unplug the connect cable connected to the heating platen;

3 Remove the screws from the heating

4 Remove the heating platen and install the 5 Secure the plate heater with screws; plate heater;

6 Plug in the connect cable, and the installation is complete!