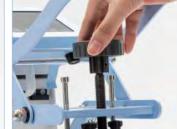

3 Slide out the drawer, put the item on the protective paper and cover the item with another piece of protective paper;

4 Adjust the printing pressure;

Turn on the machine; set printing time and temperature, and wait for the machine to heat up: