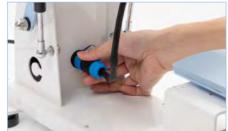

## HOW TO INSTALL THE MUG/TUMBLER PRESS ATTACHMENT?

1 Turn off the machine;

2 Slide out the drawer for convenient operation;

3 Unplug the connect cable connected to the heating platen;

4 Plug in the connect cable connected to the mug/tumbler heat press;

6 Plug in the connect cable, and the installation is complete!

## **HOW TO INSTALL THE CAP HEATER?**

Turn off the machine;

2 Remove the heating platen;

3 Secure the bottom with screws;

4 Secure the cap heater with screws;

5 Plug in the connect cable;

6 The installation is complete!

## **HOW TO INSTALL THE PEN HEATER?**

1 Turn off the machine;

2 Remove the heating platen;

3 Secure the bottom with screws;

4 Secure the pen heater with screws;

5 Plug in the connect cable;

6 The installation is complete!