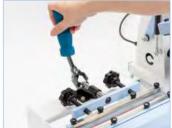

## **HOW TO INSTALL THE PLATE HEATER?**

Turn off the machine;

2 Unplug the connect cable connected to the heating platen;

3 Remove the screws from the heating

4 Remove the heating platen and install the 5 Secure the plate heater with screws; plate heater;

6 Plug in the connect cable, and the installation is complete!

## **HOW TO INSTALL THE HIP FLASK HEATER?**

1 Turn off the machine;

2 Remove the heating platen;

3 Remove the screws from the board;

4 Secure the bottom with screws;

5 Secure the hip flask heater with screws:

## **HOW TO INSTALL THE CAP HEATER?**

Turn off the machine;

2 Remove the heating platen;

3 Secure the bottom with screws;

4 Secure the cap heater with screws;

5 Plug in the connect cable;

6 The installation is complete!

## **HOW TO INSTALL THE PEN HEATER?**

1 Turn off the machine;

2 Remove the heating platen;

3 Secure the bottom with screws;

4 Secure the pen heater with screws;

5 Plug in the connect cable;

6 The installation is complete!