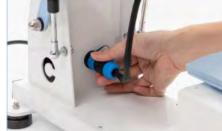

## HOW TO INSTALL THE MUG/TUMBLER PRESS ATTACHMENT?

1 Turn off the machine;

2 Slide out the drawer for convenient operation;

3 Unplug the connect cable connected to the heating platen;

4 Plug in the connect cable connected to the mug/tumbler heat press;

## **HOW TO INSTALL THE CAP HEATER?**

Turn off the machine;

2 Remove the heating platen;

3 Secure the bottom with screws;

4 Secure the cap heater with screws;

5 Plug in the connect cable;

6 The installation is complete!