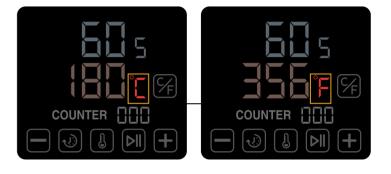

## 1. How to switch between °F and °C?

Click the button to switch between °C and °F