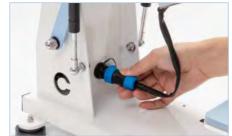

## HOW TO INSTALL THE MUG/TUMBLER PRESS ATTACHMENT?

1 Turn off the machine;

2 Slide out the drawer for convenient operation;

3 Unplug the connect cable connected to the heating platen;

4 Plug in the connect cable connected to the mug/tumbler heat press;

## **HOW TO INSTALL THE CAP HEATER?**

Turn off the machine;

2 Remove the heating platen;

3 Secure the bottom with screws;

4 Secure the cap heater with screws;

5 Plug in the connect cable;

6 The installation is complete!

## **HOW TO INSTALL THE PEN HEATER?**

1 Turn off the machine;

2 Remove the heating platen;

3 Secure the bottom with screws;

4 Secure the pen heater with screws;

5 Plug in the connect cable;

6 The installation is complete!