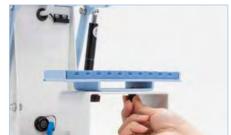

## **HOW TO PRINT A T-SHIRT?**

1 Fix the image on the T-shirt with heat-resistant tape;

2 Put a piece of protective paper on the silicon pad so that the inks won't ruin the silicon pad and the printed items;

3 Slide out the drawer, put the item on the protective paper and cover the item with another piece of protective paper;

4 Adjust the printing pressure;

Turn on the machine; set printing time and temperature, and wait for the machine to heat up: