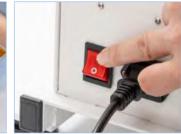

ne; set printing time and temperature, and wait for the machine to heat up:



6 When the machine heats up to the set temperature, press down the handle, and the machine will start the countdown automatically;



7 After the countdown, the machine will beep a sound and then lift up the handle;



8 Remove the image as it cools down; check the amazing printout result.

## HOW TO INSTALL THE MUG/TUMBLER PRESS ATTACHMENT?



1 Turn off the machine;



2 Slide out the drawer for convenient operation;



3 Unplug the connect cable connected to the heating platen;



4 Plug in the connect cable connected to the mug/tumbler heat press;



5 The installation is complete!

## **HOW TO PRINT A TUMBLER?**



1 Fix the image on the tumbler with heat-resistant tape;



2 Adjust the printing pressure;



3 Turn on the machine;



4 Set the printing time and temperature;



5 As the machine heats up to the set temperature, put the tumbler into the attachment:



6 Press down the handle, and the machine will start the countdown automatically;



7 After the countdown, lift up the handle:



8 Check the amazing printout result!

## **HOW TO INSTALL THE PLATE HEATER?**



Turn off the machine;



2 Unplug the connect cable connected to the heating platen;



3 Remove the screws from the heating



4 Remove the heating platen and install the 5 Secure the plate heater with screws; plate heater;





6 Plug in the connect cable, and the installation is complete!

## **HOW TO PRINT A PLATE?**



heat-resistant tape;



1) Fix the image on the plate with 2 Adjust the printing pressure;



3 Turn