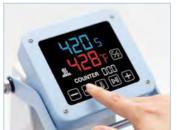

## 1. How to switch between °F and °C?

Click the button to switch between °C and °F

## 2. How to clear the number of uses?

Long press the Time button for 8 seconds to clear the number of uses

Combo Heat Press Machine

#### 3. How to set the time?

 Click the Time button to enter time setting mode;

2. Click the Plus or Minus button to adjust the value;

3. Click the Time button again, exit time setting mode.

## 4. How to set the temperature?

 Click the Temperature button to enter temperature setting mode;

2. Click the Plus or Minus button to adjust the value;

3. Click the Temperature button again, exit temperature setting