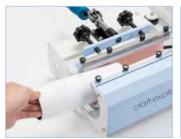

## **HOW TO PRINT A T-SHIRT?**

1 Fix the image on the T-shirt with heat-resistant tape;

2 Put a piece of protective paper on the silicon pad so that the inks won't ruin the silicon pad and the printed items;

3 Slide out the drawer, put the item on the protective paper and cover the item with another piece of protective paper;

4 Adjust the printing pressure;

Turn on the machine; set printing time and temperature, and wait for the machine to heat up: