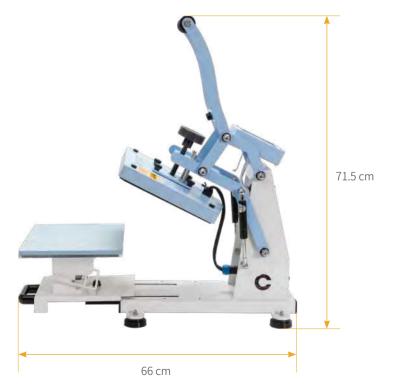

# COMBO HEAT PRESS MACHINE

The user manual is universal for all heater combo versions and is suitable for all colors of machines.

**USER MANUAL** 

| Power       | 1000W MAX±5%        |
|-------------|---------------------|
| Voltage     | 220V / 110V 50~60Hz |
| Temp. Range | 0-482 °F (0-250°C)  |
| Time Range  | 0-999 seconds       |