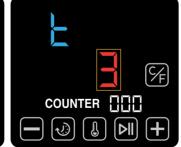

#### 7. Restore default values

After pressing the Start button for 8 seconds to enter the temperature compensation settings, click the Start button to switch to the settings page for the other 3 values, which we normally do not need to change. If you have accidentally changed the values, you can adjust them back to the default values according to the diagram below.

1. Long press the Start button for 8 seconds to enter the temperature compensation settings;

The default temp. difference value is 0;

2. Click the Start button to switch the screen;

COUNTER [][]

The default power

parameter is 16;

**%** 

3. Click the Plus or Minus button to adjust the value;

 Long press the Start button for 8 seconds again to exit the temperature compensation settings.

The default current parameter is 100;

The default time interval is 3.