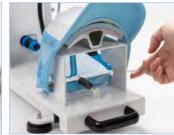

## **KNOW THE MACHINE**

1 Pressure Knob

2 Pressure Handle

3 Silicone Pad

4 Slide-Out Drawer Handle

5 Digital Control Meter

6 Control Box

7 Heating Platen