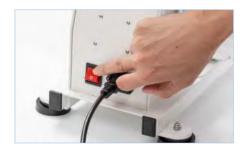

## HOW TO INSTALL THE MUG/TUMBLER PRESS ATTACHMENT?



1 Turn off the machine;



2 Slide out the drawer for convenient operation;



3 Unplug the connect cable connected to the heating platen;



4 Plug in the connect cable connected to the mug/tumbler heat press;



5 The installation is complete!

## **HOW TO PRINT A TUMBLER?**



1 Fix the image on the tumbler with heat-resistant tape;



2 Adjust the printing pressure;



3 Turn on the machine;



4 Set the printing time and temperature;



5 As the machine heats up to the set temperature, put the tumbler into the attachment:



6 Press down the handle, and the machine will start the countdown automatically;



7 After the countdown, lift up the handle:



8 Check the amazing printout result!

## **HOW TO INSTALL THE PLATE HEATER?**



Turn off the machine;



2 Unplug the connect cable connected to the heating platen;



3 Remove the screws from the heating



4 Remove the heating platen and install the 5 Secure the plate heater with screws; plate heater;





6 Plug in the connect cable, and the installation is complete!

## **HOW TO PRINT A PLATE?**



heat-resistant tape;



1) Fix the image on the plate with 2 Adjust the printing pressure;



3 Turn on the machine;



4 Set the printing time and temperature;



5 As the machine heats up to the 6 Press down the handle, and set temperature, put the plate on the attachment:



the machine will start the countdown automatically;



7 After the countdown, lift up the handle:



8 Check the amazing printout result!

## **HOW TO INSTALL THE HIP FLASK HEATER?**



1 Turn