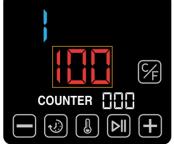

### 6. Temperature compensation

If the actual temperature of the heater does not match the value displayed on the screen, the temperature compensation value needs to be adjusted.

Enter the exact temperature difference value to be made up. For example, if the actual temperature is 190°C while the value displayed is 180°C, then enter 10 as temperature difference value.

1. Long press the Start button for 8 seconds to enter the temperature compensation settings;

2. Click the Plus or Minus button to adjust the value;

3. Long press the Start button for 8 seconds again to exit the temperature compensation settings.

1. Long press the Start button for 8 seconds to enter the temperature compensation settings;

The default temp. difference value is 0;

2. Click the Start button to switch the screen;

COUNTER [][]

The default power

parameter is 16;

**%** 

3. Click the Plus or Minus button to adjust the value;

 Long press the Start button for 8 seconds again to exit the temperature compensation settings.

The default current parameter is 100;