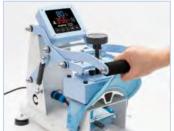

## **KNOW THE MACHINE**

1 Pressure Knob

2 Pressure Handle

3 Silicone Pad

4 Slide-Out Drawer Handle

5 Digital Control Meter

6 Control Box

7 Heating Platen

## **HOW TO PRINT A T-SHIRT?**

1 Fix the image on the T-shirt with heat-resistant tape;

2 Put a piece of protective paper on the silicon pad so that the inks won't ruin the silicon pad and the printed items;

3 Slide out the drawer, put the item on the protective paper and cover the item with another piece of protective paper;

4 Adjust the printing pressure;

Turn on the machine; set printing time and temperature, and wait for the machine to heat up:

6 When the machine heats up to the set temperature, press down the handle, and the machine will start the countdown automatically;

7 After the countdown, the machine will beep a sound and then lift up the handle;