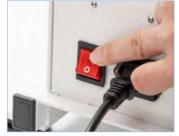

8 Power Switch

3 Slide out the drawer, put the item on the protective paper and cover the item with another piece of protective paper;

4 Adjust the printing pressure;

Turn on the machine; set printing time and temperature, and wait for the machine to heat up:

## **HOW TO PRINT A TUMBLER?**

1 Fix the image on the tumbler with heat-resistant tape;

2 Adjust the printing pressure;

3 Turn on the machine;

4 Set the printing time and temperature;

5 As the machine heats up to the set temperature, put the tumbler into the attachment:

## **HOW TO PRINT A PLATE?**

heat-resistant tape;

1) Fix the image on the plate with 2 Adjust the printing pressure;

3 Turn on the machine;

4 Set the printing time and temperature;

5 As the machine heats up to the 6 Press down the handle, and set temperature, put the plate on the attachment:

## **HOW TO PRINT A HIP FLASK?**

1 Fix the image on the hip flask with heat-resistant tape;

2 Adjust the printing pressure;

3 Turn on the machine;

4 Set the printing time and temperature;

As the machine heats up to the set temperature, put the hip flask on the attachment;

## **HOW TO PRINT A CAP?**

1 Fix the image on the cap with heat-resistant tape;

2 Place the cap on the pad and secure the cap with the holding device;

3 Adjust the printing pressure;

4 Turn on the machine;

## **HOW TO PRINT A PEN?**

1 Fix the image on the pen with heat-resistant tape;

Put the pen on the machine, lined up neatly with the print side facing up;

3 Adjust the printing pressure;

4 Turn on the machine;