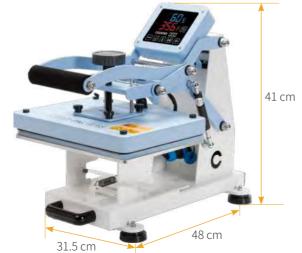

# COMBO HEAT PRESS MACHINE

The user manual is universal for all heater combo versions and is suitable for all colors of machines.

**USER MANUAL** 

| Power       | 1000W MAX±5%        |
|-------------|---------------------|
| Voltage     | 220V / 110V 50~60Hz |
| Temp. Range | 0-482 °F (0-250°C)  |
| Time Range  | 0-999 seconds       |