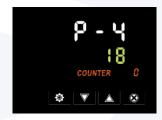

### 05. P-4: Pressure settings

Use the arrows  $\nabla \triangle$  to adjust the pressure to the intended value.

Press on 🛱 to confirm.