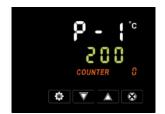

### 02. P-1: Temperature settings

Use the arrows  $\nabla \triangle$  to adjust the temperature to the intended value. Press on **to** confirm.